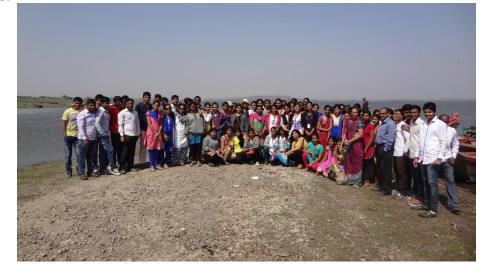

# Notice - Educational Tour

Date : 16.01.2015

First and Second year Botany and Zoology students are hereby informed that, there will be a One Day excursion at 'Krushi Vidnyan Kendra, Malegaon, Biotechnology, Fishery, Apiculture, Sericulture departmetns of Vidya Prathisthan, Baramati & Bird Migration centre at Ujani Dam on

24th January 2015.

You should pay Rs. 275/- to Prof. Dr. Shobhana Inamdar & Prof. Ambika Shinde upto 21.01.2015

Details of excursion :

24th January 2015 Date :

6.00 a.m. to 10.00 p.m. Time :

275/- per student. fees