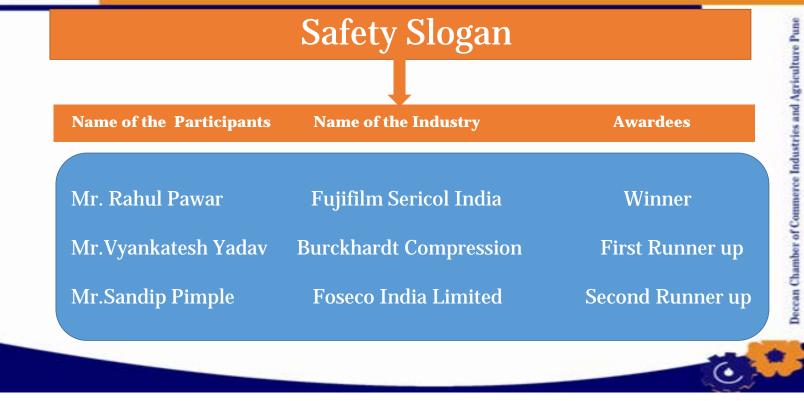

nt: Thursday, 16 August 2018 9:51 AM Subject: Re: Regarding permission to visit KVK Baramati. [Quoted text hidden]

https://mail.google.com/mail/u/0?ik=84fb7dd62c&view=pt&search=all&permthid=thread-a%3Ammiai-r-5489521800078253570&simpl=msg-a%3A...

Thu, Aug 16, 2018 at 10:20 AM

2/2



# Safety Quiz

Winner Essar Steels Pvt. Ltd.

Mr.Pankaj Wadyalkar Mr. Amol Wadalkar Mr. Ravindra Kadam First Runner up Chemetall India Pvt.ltd.

Mr. Dushyant Nikumbh Mr.Suhash Wakchoure



# Safety Road Show

## Winner Enkei Wheels.

Mr.Bhupendra Patil Mr.Ajij Sheikh Mr.Rajendra Katkar Mr.Chandragupt More Mr.Shivaji Bahirat Mr.Anil Gaiwad

## First Runner up Essar Steels Pvt. Ltd.

Mr.Nitin Jadhav Mr.Mithun Singh Mr.Rahul Pathak Mr.Santosh Kumar Mr.Laxmikant Rahangdale Mr.Santosh Paswan Mr. Sitaram Singh















|                                                       | Safety Poster              |                  |
|-------------------------------------------------------|----------------------------|------------------|
| Name of the Participants                              | Name of the Industry       | Awardees         |
| Mr.Jayesh Kadam<br>Mr. Gaurav Nyati<br>Mr.Pawan Nogja | Eternis Fine Chemicals ltd | Winner           |
| Ms. Arati Kudale                                      | 3M ECI Pvt ltd             | First Runner up  |
| Mr. Kandekar D.D.                                     | Essar Steels Pvt. Ltd.     | Second Runner up |

#### Fw: Scheduled S.H.E Committee Meeting.

Tuesday, 28 May, 2019 5:01 AM

From: "manisha bora" <br/>bmanisha2003@yahoo.co.uk>

To: "Dinesh Gaikwad" <