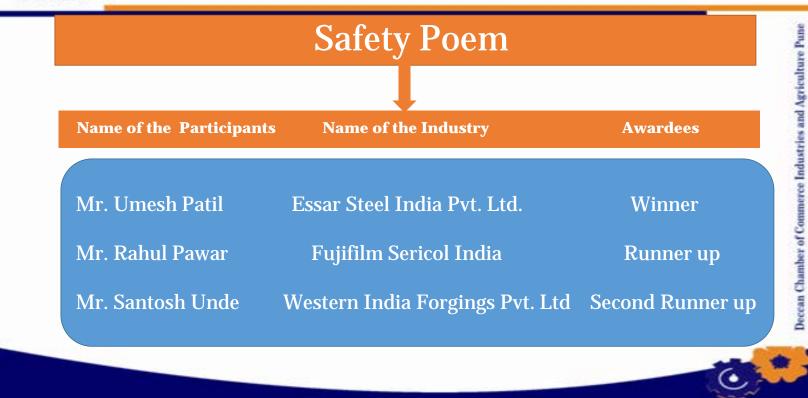

sday, 16 August 2018 9:51 AM Subject: Re: Regarding permission to visit KVK Baramati. [Quoted text hidden]

https://mail.google.com/mail/u/0?ik=84fb7dd62c&view=pt&search=all&permthid=thread-a%3Ammiai-r-5489521800078253570&simpl=msg-a%3A...

Thu, Aug 16, 2018 at 10:20 AM

2/2



# Safety Quiz

Winner Essar Steels Pvt. Ltd.

Mr.Pankaj Wadyalkar Mr. Amol Wadalkar Mr. Ravindra Kadam First Runner up Chemetall India Pvt.ltd.

Mr. Dushyant Nikumbh Mr.Suhash Wakchoure



# Safety Road Show

## Winner Enkei Wheels.

Mr.Bhupendra Patil Mr.Ajij Sheikh Mr.Rajendra Katkar Mr.Chandragupt More Mr.Shivaji Bahirat Mr.Anil Gaiwad

## First Runner up Essar Steels Pvt. Ltd.

Mr.Nitin Jadhav Mr.Mithun Singh Mr.Rahul Pathak Mr.Santosh Kumar Mr.Laxmikant Rahangdale Mr.Santosh Paswan Mr. Sitaram Singh















|                                                       | Safety Poster              |                  |
|-------------------------------------------------------|----------------------------|------------------|
| Name of the Participants                              | Name of the Industry       | Awardees         |
| Mr.Jayesh Kadam<br>Mr. Gaurav Nyati<br>Mr.Pawan Nogja | Eternis Fine Chemicals ltd | Winner           |
| Ms. Arati Kudale                                      | 3M ECI Pvt ltd             | First Runner up  |
| Mr. Kandekar D.D.                                     | Essar Steels Pvt. Ltd.     | Second Runner up |

#### Fw: Scheduled S.H.E Committee Meeting.

Tuesday, 28 May, 2019 5:01 AM

From: "manisha bora" <br/>bmanisha2003@yahoo.co.uk>

To: "Dinesh Gaikwad" <dinesh17