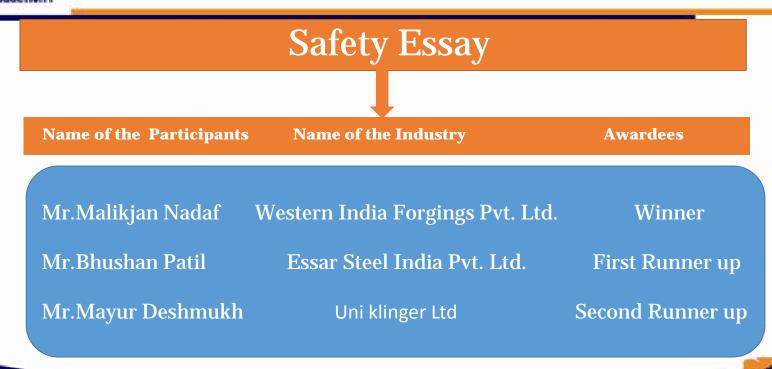

Thursday, 16 August 2018 9:51 AM Subject: Re: Regarding permission to visit KVK Baramati. [Quoted text hidden]

https://mail.google.com/mail/u/0?ik=84fb7dd62c&view=pt&search=all&permthid=thread-a%3Ammiai-r-5489521800078253570&simpl=msg-a%3A...

Thu, Aug 16, 2018 at 10:20 AM

2/2



# Safety Quiz

Winner Essar Steels Pvt. Ltd.

Mr.Pankaj Wadyalkar Mr. Amol Wadalkar Mr. Ravindra Kadam First Runner up Chemetall India Pvt.ltd.

Mr. Dushyant Nikumbh Mr.Suhash Wakchoure



# Safety Road Show

## Winner Enkei Wheels.

Mr.Bhupendra Patil Mr.Ajij Sheikh Mr.Rajendra Katkar Mr.Chandragupt More Mr.Shivaji Bahirat Mr.Anil Gaiwad

## First Runner up Essar Steels Pvt. Ltd.

Mr.Nitin Jadhav Mr.Mithun Singh Mr.Rahul Pathak Mr.Santosh Kumar Mr.Laxmikant Rahangdale Mr.Santosh Paswan Mr. Sitaram Singh















|                                                       | Safety Poster              |                  |
|-------------------------------------------------------|----------------------------|------------------|
| Name of the Participants                              | Name of the Industry       | Awardees         |
| Mr.Jayesh Kadam<br>Mr. Gaurav Nyati<br>Mr.Pawan Nogja | Eternis Fine Chemicals ltd | Winner           |
| Ms. Arati Kudale                                      | 3M ECI Pvt ltd             | First Runner up  |
| Mr. Kandekar D.D.                                     | Essar Steels Pvt. Ltd.     | Second Runner up |

#### Fw: Scheduled S.H.E Committee Meeting.

Tuesday, 28 May, 2019 5:01 AM

From: "manisha bora" <br/>bmanisha2003@yahoo.co.uk>

To: "Dinesh Gaikwad" <dine