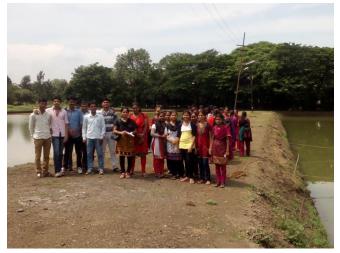

# Notice

4.8.2017

All the students of S.Y.B.Sc. are hereby informed that as per the syllabus a compulsory visit to Fishery Center, Hadapsar is organized.

The students are requested to reach the venue by bus on their own responsibility.

Therefore, all the students should be present for the same.

Date: 5 August 2017 Day: Saturday Time: 11:00 am

Venue: Fishery Centre, Hadapsar.

Hadhuss.

Dr.Madhuri Deshmukh

Dr. Babasaheb Sangale PRINCIPAL Bharetiya Jain Sanghatana's Art Science & Commerce College, Waghoz, Pune - 412207